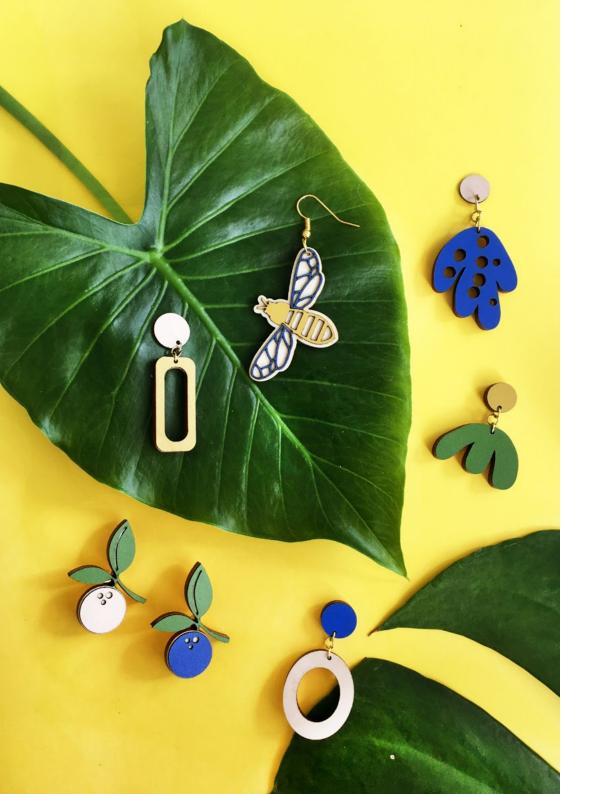

#### **Botanical Collection**

Made from eco-brass: environmentally friendly produced without any harmfull substances and tested allergy-free. Necklaces are high quality with 14k gold plating. Durable jewelry that last a lifetime!

A selection of 12 of our botanical bestsellers, in a wooden jewelrybox display.