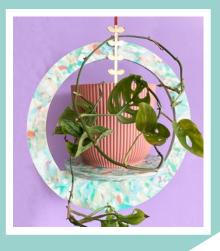

# RECYCLED PLASTIC PLANTHANGERS

Ecofriendly collection of recycled plastic planthangers. We transformed this great recycled alternative for plastic into this colorful and translucent new eco planthangers. Acrylic sheets 5mm (Plexiglas, PMMA) with eco-brass cord.

# WOODEN PLANTHANGERS

Our wooden planthangers are made of FSC-certified wood from wellmanaged forest. Avalaible in regular and XL size.