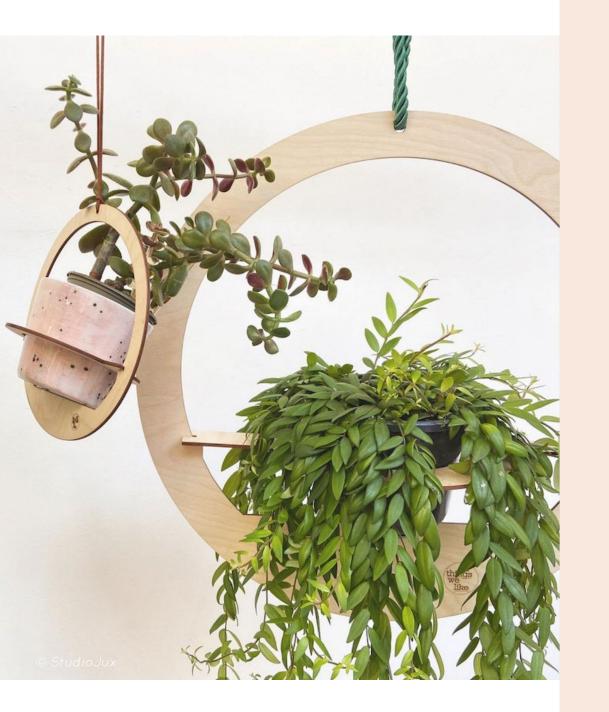

# WOODEN PLANTHANGERS

Our wooden planthangers are made of FSC-certified wood from wellmanaged forest. Avalaible in regular and XL size.