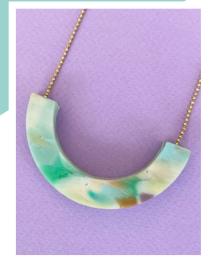

#### Eco-brass & recycled plastic

Inspired by nature, made ecofriendly! Necklaces are high quality and durable, sterling silver goldplated 14k. Pendants made from eco brass, recycled plastic and wood. Environmentally friendly produced without any harmfull substances.