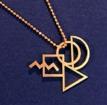

#### Eco-brass & recycled plastic

Inspired by nature, made ecofriendly! Necklaces are high quality and durable, sterling silver goldplated 14k. Pendants made from eco brass, recycled plastic and wood. Environmentally friendly produced without any harmfull substances.