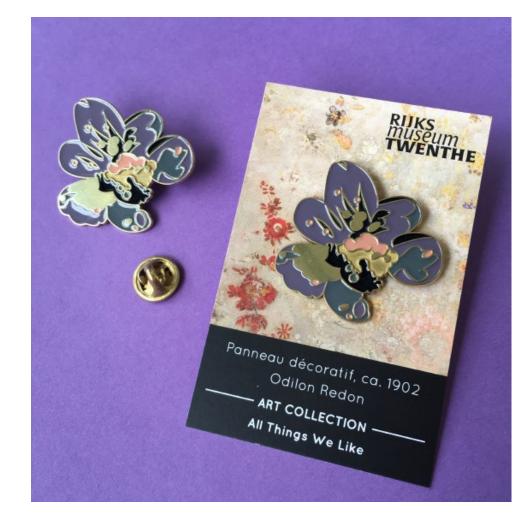

#### CUSTOM DESIGN & COLLABS

We are happy to collaborate on creating special editions and custom orders, like this special edition we did for the RijksMuseum Twenthe. We translated one of the museum's masterpieces, the painting 'Panneau decoratif' by Odilon Redon inta a custom designed enamel pin.