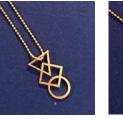

#### Eco-brass & recycled plastic

Inspired by nature, made ecofriendly! Necklaces are high quality and durable, sterling silver goldplated 14k. Pendants made from eco brass, recycled plastic and wood. Environmentally friendly produced without any harmfull substances.