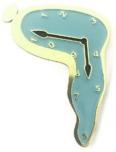

#### Matisse inspired collection

For this wooden jewelry designs we work with sustainable wood and paperfiber with organic based resin. A sustainable, lightweight and high quality material.

Oakwood and recycled plastic pendants & pins, goldplated necklaces. As nature is our biggest inspiration, our design is environmentally friendly produced. Our eco jewelry is high quality and durable, handmade without any harmfull substances and to last a lifetime. > View the full collection in our wholesale webshop