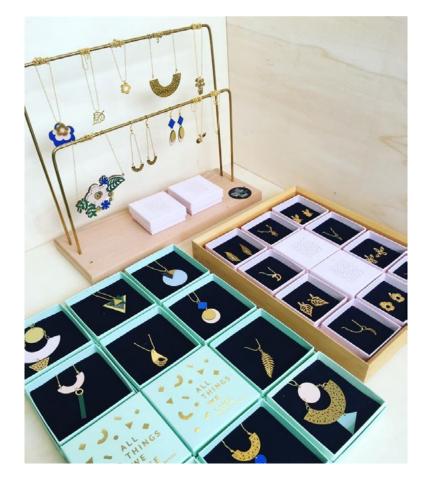

#### **Botanical Collection**

Made from eco-brass: environmentally friendly produced without any harmfull substances and tested allergy-free. Necklaces are high quality with 14k gold plating. Durable jewelry that last a lifetime!

A selection of 12 of our botanical bestsellers, in a wooden jewelrybox display.