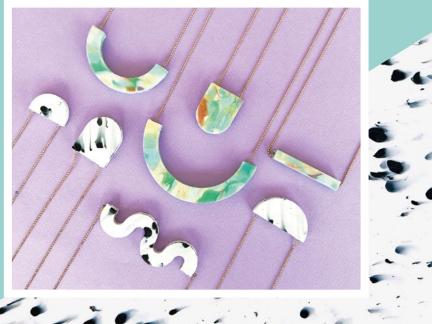

#### Matisse inspired collection

For this wooden jewelry designs we work with sustainable wood and paperfiber with organic based resin. A sustainable, lightweight and high quality material.

Oakwood and recycled plastic pendants & pins, goldplated necklaces. As nature is our biggest inspiration, our design is environmentally friendly produced. Our eco jewelry is high quality and durable, handmade without any harmfull substances and to last a lifetime. > View the full collection in our wholesale webshop