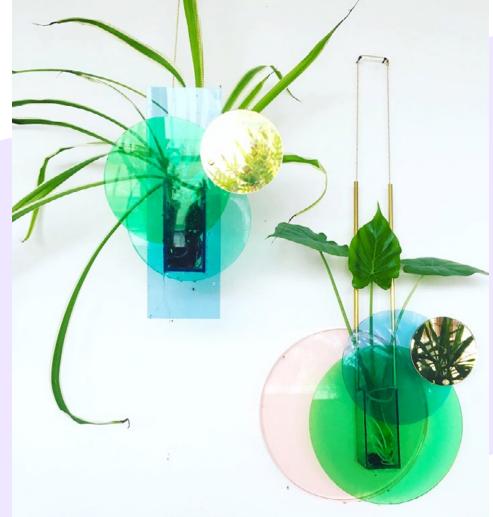

# RECYCLED PLASTIC PLANTHANGERS

Ecofriendly collection of recycled plastic planthangers. We transformed this great recycled alternative for plastic into this colorful and translucent new eco planthangers. Acrylic sheets 5mm (Plexiglas, PMMA) with eco-brass cord.