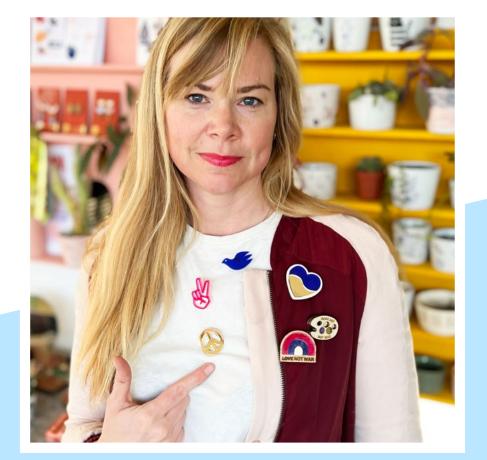

# **PROTEST PINS** Make art not war

It's time to protest, make yourself seen and heard, what do you stand for?! My protest pins are a hommage to '70's protestbuttons, fashion is a way to make a statement. This collection is supporting Ukraine with the profits.