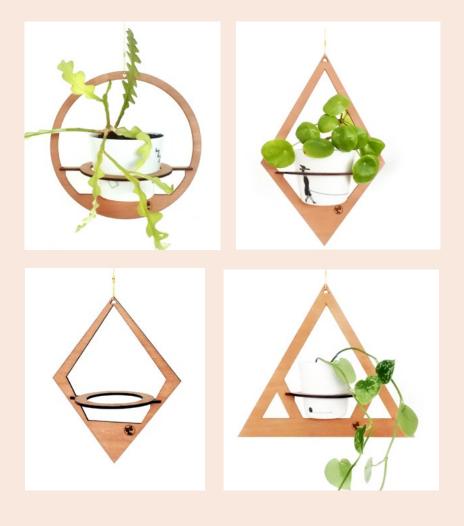

# WOODEN PLANTHANGERS

Our wooden planthangers are made of FSC-certified wood from wellmanaged forest. Avalaible in regular and XL size.