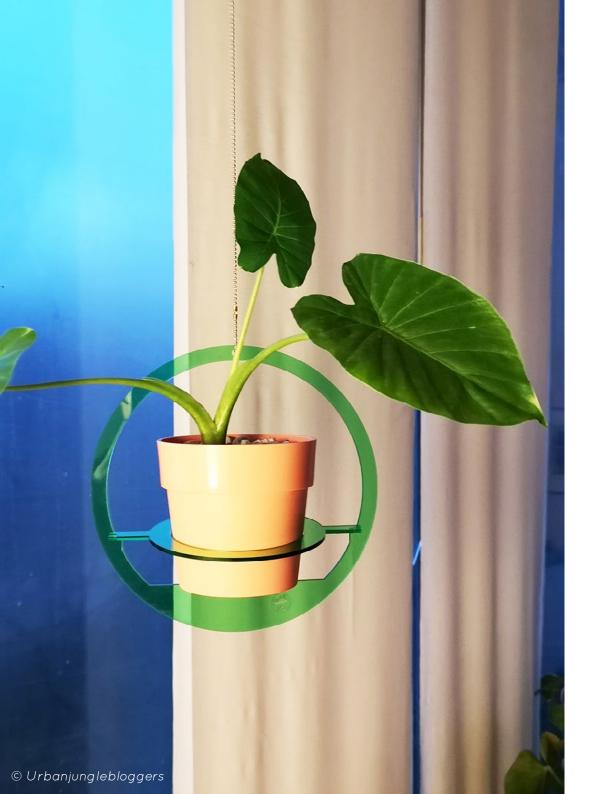

# RECYCLED PLASTIC PLANTHANGERS

Ecofriendly collection of recycled plastic planthangers. We transformed this great recycled alternative for plastic into this colorful and translucent new eco planthangers. Acrylic sheets 5mm (Plexiglas, PMMA) with eco-brass cord.