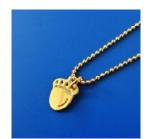

# Golden Ecofriendly Jewelry

High quality sterlng silver with gold plating necklaces. Our pendants are made from environmentally friendly produced eco-brass. Without any harmfull substances and tested allergy-free.

Length: short 42 cm. Including cardboard jewelrybox.