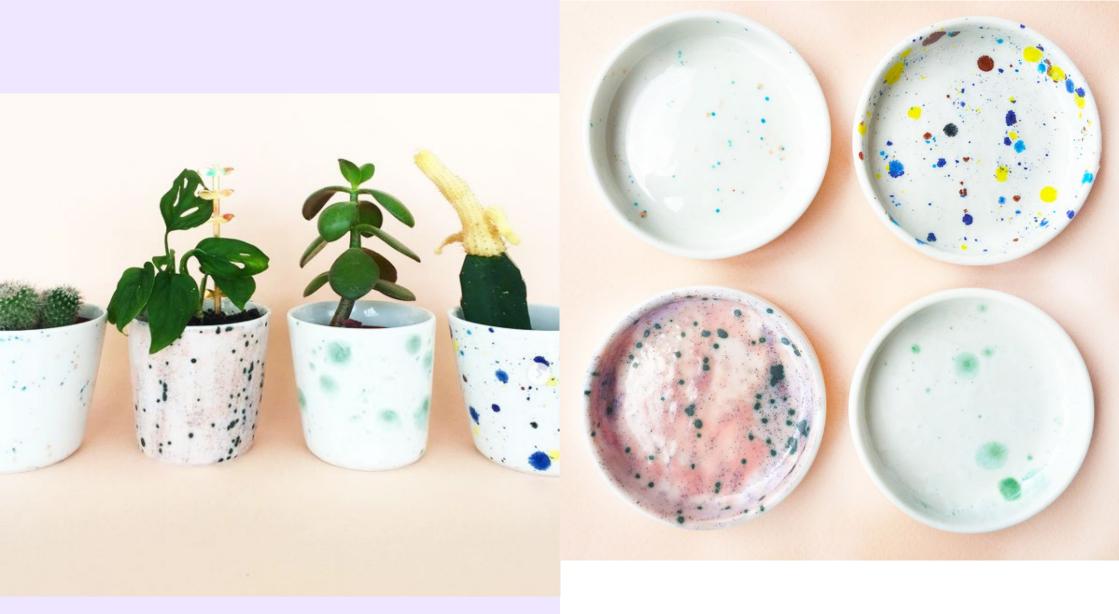

#### Socialdesign Porcelain

All a little bit unique as it is all made by hand, proudly made with a lot of love and dedication in our social workplace. The glazed porcelain shows explosions of colour, chemical reactions sweet as candy!