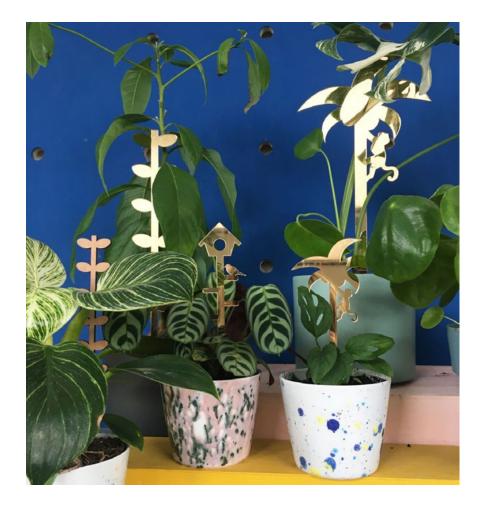

# PLANTSTAKES

Our plantstands made from recycled plastic support your plants when growing! Our new plantstakes let your plants lean and grow against them, to help them grow straight. > View the full collection in our wholesale webshop