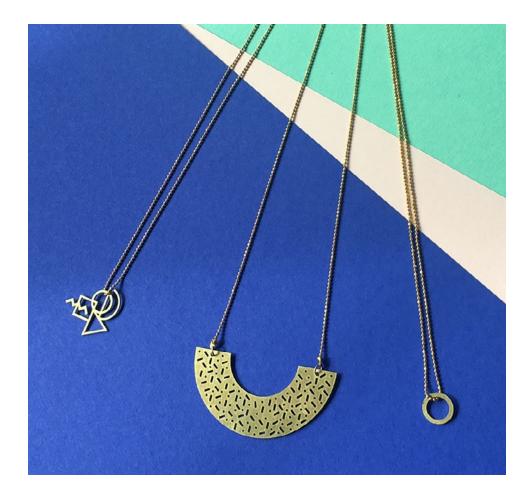

# Golden Ecofriendly Jewelry

High quality sterlng silver with gold plating necklaces. Our pendants are made from environmentally friendly produced eco-brass. Without any harmfull substances and tested allergy-free.

Length: short 42 cm. Including cardboard jewelrybox.

#### Eco-brass & recycled plastic

Inspired by nature, made ecofriendly! Necklaces are high quality and durable, sterling silver goldplated 14k. Pendants made from eco brass, recycled plastic and wood. Environmentally friendly produced without any harmfull substances.