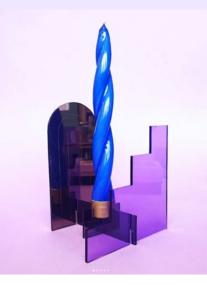

#### UPCYCLED PLASTIC VASES

The ECLIPSE vases collection makes you want play with the light inside, colour, reflections and transparency. The beauty of nature and the cosmos the parts are movable so you can change the light, colour and reflections and play around!

The ECLIPSE collection makes you want play with light, colour, reflections and transparency. The beauty of the cosmos. The parts are movable so you can change the light, colour and reflections and play around!