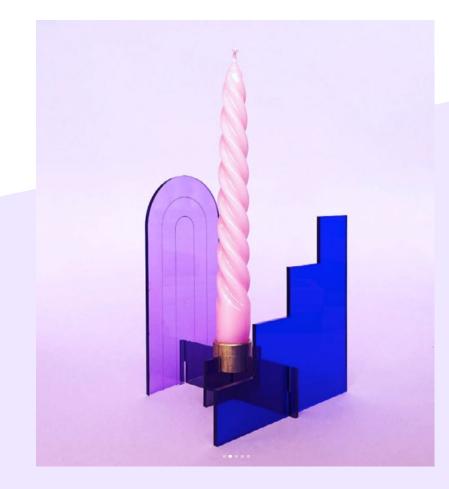

#### UPCYCLED PLASTIC VASES

The ECLIPSE vases collection makes you want play with the light inside, colour, reflections and transparency. The beauty of nature and the cosmos the parts are movable so you can change the light, colour and reflections and play around!

The ECLIPSE collection makes you want play with light, colour, reflections and transparency. The beauty of the cosmos. The parts are movable so you can change the light, colour and reflections and play around!