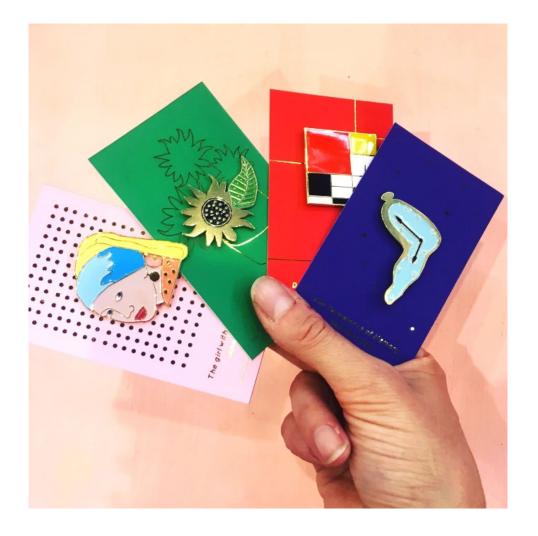

#### ART COLLECTION

#### Enamel pins & necklaces With a contemporary nod to famous arthistory classics

Being schooled as designers at Art-school with a great love for arthistory, we tribute our new collection to our favorites with enamel pins and necklaces.

#### Enamel pins & necklaces With a contemporary wink to famous arthistory classics

CUSTOM: we'll be glad to make a design of any other art classics! Being schooled at Art-school with a great love for arthistory, we tribute our new collection to our favorite artpieces with enamel pins and necklaces. Colourfull enamel on golden eco-brass. Environmentally friendly produced without any harmfull substances, tested allergy-free.