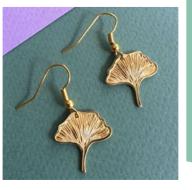

#### **Botanical Collection**

Made from eco-brass: environmentally friendly produced without any harmfull substances and tested allergy-free. Necklaces are high quality with 14k gold plating. Durable jewelry that last a lifetime!

# Golden Ecofriendly Jewelry

High quality sterlng silver with gold plating necklaces. Our pendants are made from environmentally friendly produced eco-brass. Without any harmfull substances and tested allergy-free.