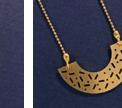

#### **Botanical Collection**

Made from eco-brass: environmentally friendly produced without any harmfull substances and tested allergy-free. Necklaces are high quality with 14k gold plating. Durable jewelry that last a lifetime!

A selection of 12 of our botanical bestsellers, in a wooden jewelrybox display.