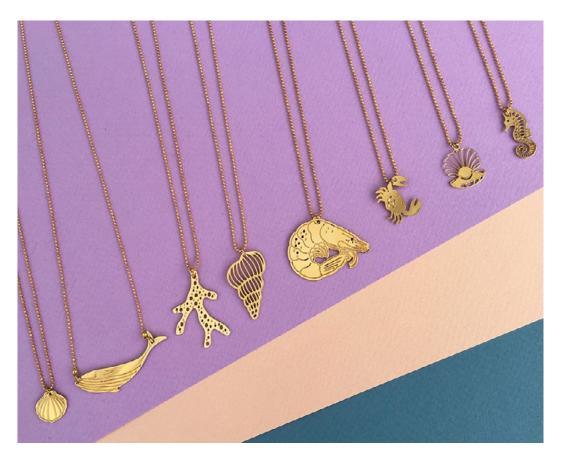

#### **Botanical Collection**

Made from eco-brass: environmentally friendly produced without any harmfull substances and tested allergy-free. Necklaces are high quality with 14k gold plating. Durable jewelry that last a lifetime!

A selection of 12 of our botanical bestsellers, in a wooden jewelrybox display.

# Golden Ecofriendly Jewelry

High quality sterlng silver with gold plating necklaces. Our pendants are made from environmentally friendly produced eco-brass. Without any harmfull substances and tested allergy-free.

#### Eco-brass & recycled plastic

Inspired by nature, made ecofriendly! Necklaces are high quality and durable, sterling silver goldplated 14k. Pendants made from eco brass, recycled plastic and wood. Environmentally friendly produced without any harmfull substances.