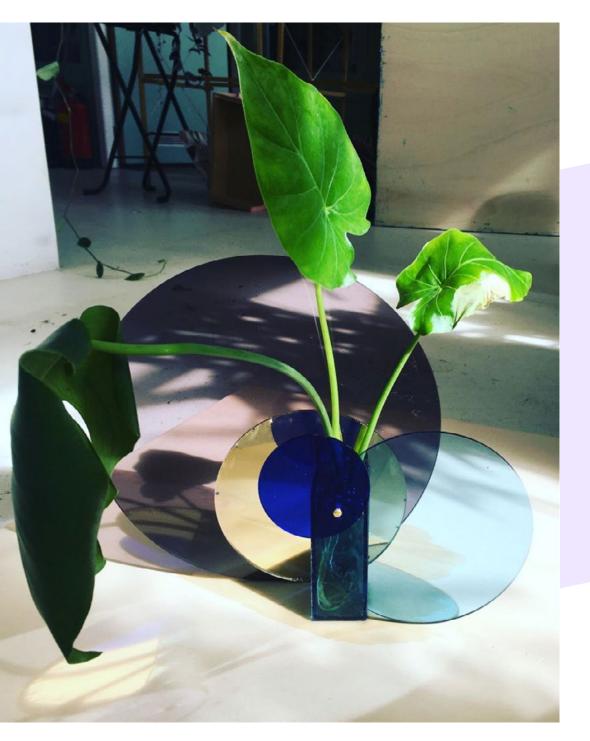

#### UPCYCLED PLASTIC VASES

The ECLIPSE vases collection makes you want play with the light inside, colour, reflections and transparency. The beauty of nature and the cosmos the parts are movable so you can change the light, colour and reflections and play around!

The ECLIPSE collection makes you want play with light, colour, reflections and transparency. The beauty of the cosmos. The parts are movable so you can change the light, colour and reflections and play around!