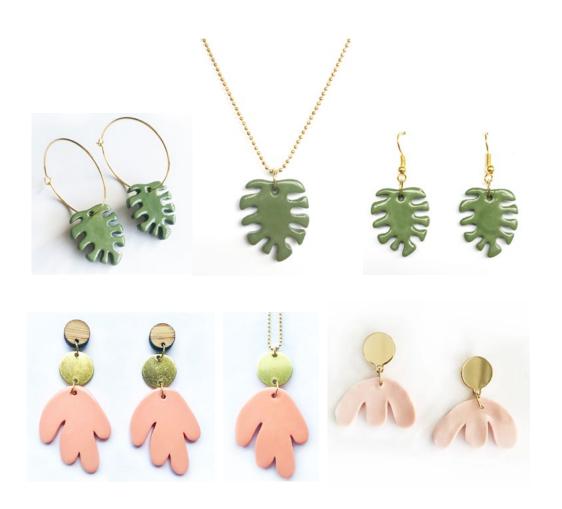

#### **Botanical Collection**

Made from eco-brass: environmentally friendly produced without any harmfull substances and tested allergy-free. Necklaces are high quality with 14k gold plating. Durable jewelry that last a lifetime!

A selection of 12 of our botanical bestsellers, in a wooden jewelrybox display.