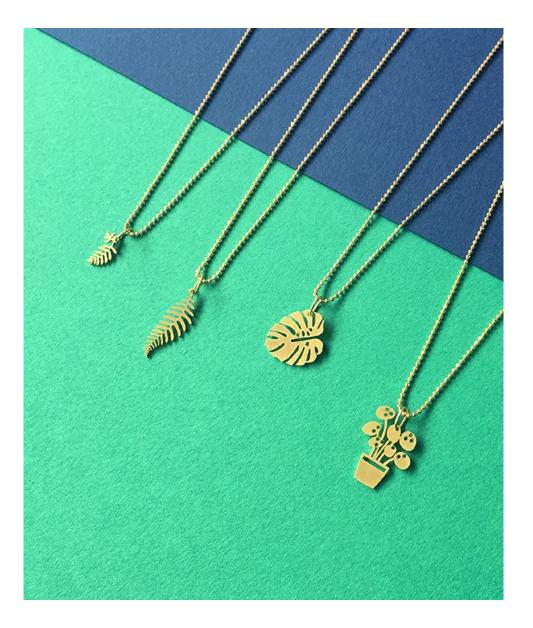

#### **Botanical Collection**

Made from eco-brass: environmentally friendly produced without any harmfull substances and tested allergy-free. Necklaces are high quality with 14k gold plating. Durable jewelry that last a lifetime!

A selection of 12 of our botanical bestsellers, in a wooden jewelrybox display.