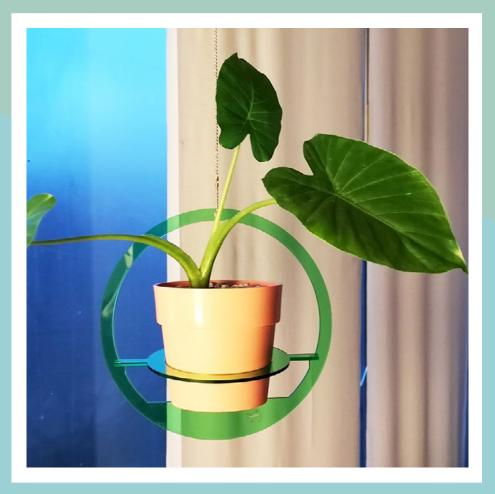

# RECYCLED PLASTIC PLANTHANGERS

Ecofriendly collection of recycled plastic planthangers. We transformed this great recycled alternative for plastic into this colorful and translucent new eco planthangers. Acrylic sheets 5mm (Plexiglas, PMMA) with eco-brass cord.