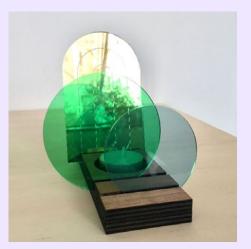

#### UPCYCLED PLASTIC VASES

The ECLIPSE vases collection makes you want play with the light inside, colour, reflections and transparency. The beauty of nature and the cosmos the parts are movable so you can change the light, colour and reflections and play around!

The ECLIPSE collection makes you want play with light, colour, reflections and transparency. The beauty of the cosmos. The parts are movable so you can change the light, colour and reflections and play around!