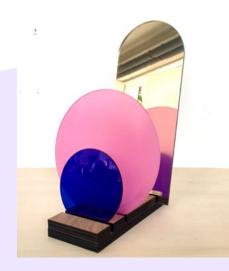

#### UPCYCLED PLASTIC VASES

The ECLIPSE vases collection makes you want play with the light inside, colour, reflections and transparency. The beauty of nature and the cosmos the parts are movable so you can change the light, colour and reflections and play around!

The ECLIPSE collection makes you want play with light, colour, reflections and transparency. The beauty of the cosmos. The parts are movable so you can change the light, colour and reflections and play around!