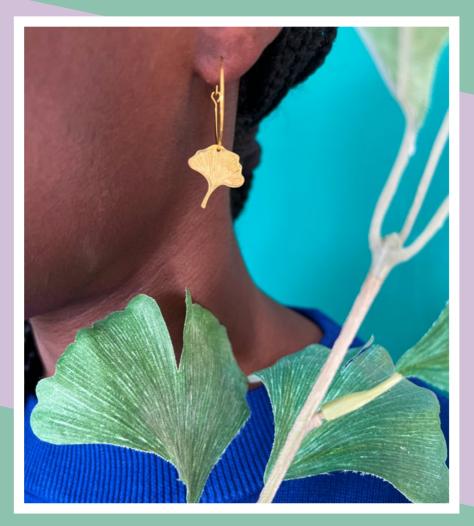

#### **Botanical Collection**

Made from eco-brass: environmentally friendly produced without any harmfull substances and tested allergy-free. Necklaces are high quality with 14k gold plating. Durable jewelry that last a lifetime!

# Golden Ecofriendly Jewelry

High quality sterlng silver with gold plating necklaces. Our pendants are made from environmentally friendly produced eco-brass. Without any harmfull substances and tested allergy-free.