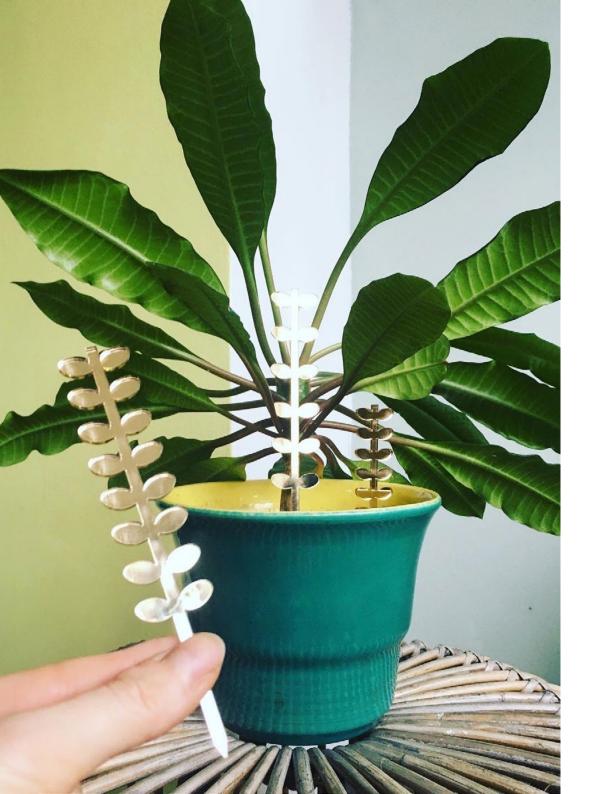

# PLANTSTAKES

Our plantstands made from recycled plastic support your plants when growing! Our new plantstakes let your plants lean and grow against them, to help them grow straight. > View the full collection in our wholesale webshop