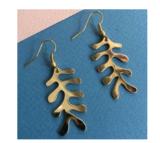

#### Eco-brass & recycled plastic

Inspired by nature, made ecofriendly! Necklaces are high quality and durable, sterling silver goldplated 14k. Pendants made from eco brass, recycled plastic and wood. Environmentally friendly produced without any harmfull substances.