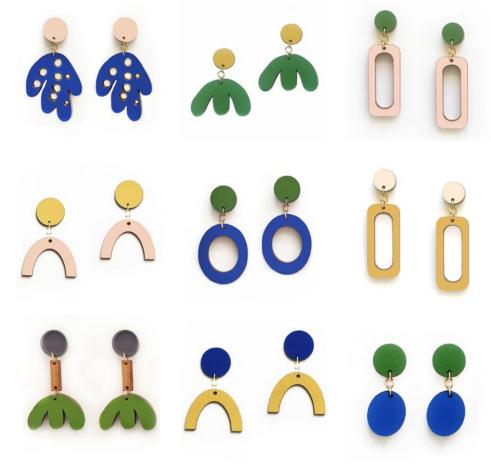

#### **Botanical Collection**

Made from eco-brass: environmentally friendly produced without any harmfull substances and tested allergy-free. Necklaces are high quality with 14k gold plating. Durable jewelry that last a lifetime!

A selection of 12 of our botanical bestsellers, in a wooden jewelrybox display.