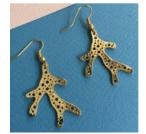

#### Eco-brass & recycled plastic

Inspired by nature, made ecofriendly! Necklaces are high quality and durable, sterling silver goldplated 14k. Pendants made from eco brass, recycled plastic and wood. Environmentally friendly produced without any harmfull substances.