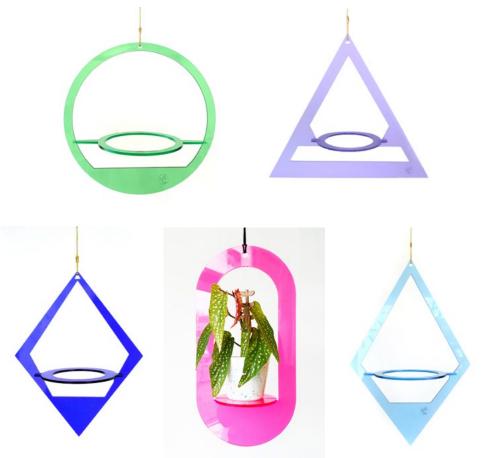

# RECYCLED PLASTIC PLANTHANGERS

Ecofriendly collection of recycled plastic planthangers. We transformed this great recycled alternative for plastic into this colorful and translucent new eco planthangers. Acrylic sheets 5mm (Plexiglas, PMMA) with eco-brass cord.