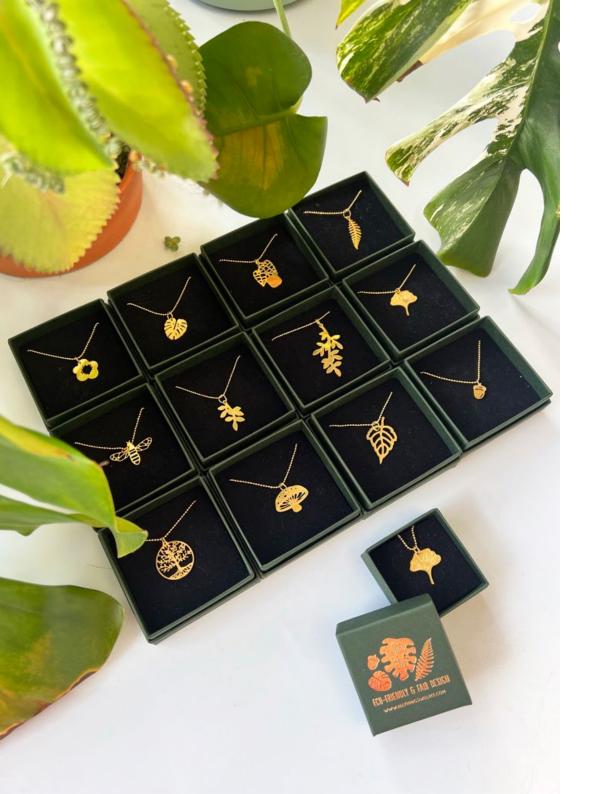

#### **Botanical Collection**

Made from eco-brass: environmentally friendly produced without any harmfull substances and tested allergy-free. Necklaces are high quality with 14k gold plating. Durable jewelry that last a lifetime!

A selection of 12 of our botanical bestsellers, in a wooden jewelrybox display.