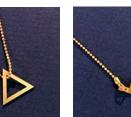

#### **Botanical Collection**

Made from eco-brass: environmentally friendly produced without any harmfull substances and tested allergy-free. Necklaces are high quality with 14k gold plating. Durable jewelry that last a lifetime!

A selection of 12 of our botanical bestsellers, in a wooden jewelrybox display.